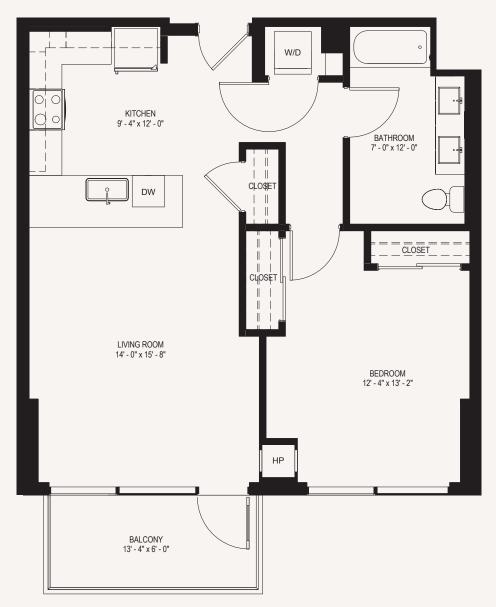

## PLAN 1A

## 1 BED 1 BATH 796 SQ FT

\* unique to this plan

Plans, views, dimensions and details subject to change. All dimensions are approximate.

## APARTMENT HIGHLIGHTS

- · Breakfast bar\*
- Large balcony faces east for amazing city skyline views\*
- · Ample closet space\*
- Thoughtfully designed floorplans
- Contemporary cabinetry with soft-close doors and drawers and built-in wine racks
- · Stainless steel appliances with ice maker and gas range
- $\cdot$  Dishwasher and microwave

- · Quartz kitchen countertops with glass tile backsplashes
- Luxurious porcelain tiled bathroom with dual vanity sinks\*
- · Washer and dryer
- · Luxury plank flooring throughout
- · Floor to ceiling windows
- · Individually controlled heating and cooling
- · Roller shade window treatments